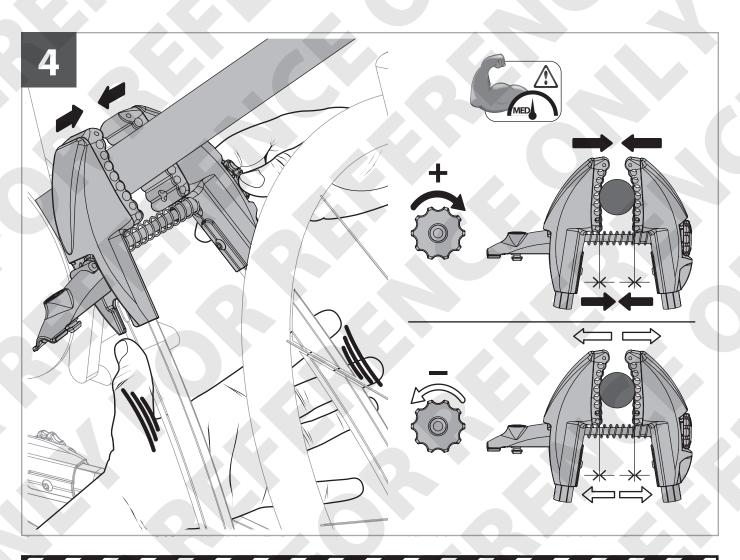

OD NA MONTÁŽ

- **\$LO** NAVODILA ZA PRITRJEVANJE
- (HR) UPUTA ZA SASTAVLJANJE
- H A FELSZERELÉS MÓDJA
- GR Οδηγίε συναρμολόγηση
- TR MONTAJ TALIMATLARL
- **(BG)** ИНСТРУКЦИИ ЗА МОНТАЖ
- **(SRB) UPUTSTVA ZA MONTAŽU**











































→ pag. 3, 4, 5

 $\Rightarrow$  pag. 6, 7, 3, 4, 5







- Barre senza predisposizione
- Bars without T-track
- **E** Barre de toit sans prédisposition

Dachträger ohne Ausrüstung



- Barre con predisposizione
- Bars with T-track
- © Barre de toit avec prédisposition
- Dachträger mit Ausrüstung

→ pag. 4



→ pag. 5











#### switch **2**





ORIGINAL
DESTRA / RIGHT / DROITE / RECHTS / DERECHA





**CHANGE** 



NEW
SINISTRA / LEFT / GAUCHE / LINKS / IZQUIERDA





### **CARICO - LOADING**

CHARGEMENT VERLADUNG CARGA



















## SCARICO - UNLOADING

DÉCHARGEMENT ENTLADUNG DECARGA













## ATTENZIONE WARNING



CHECK STOP II

OK



























max: 130Km/h