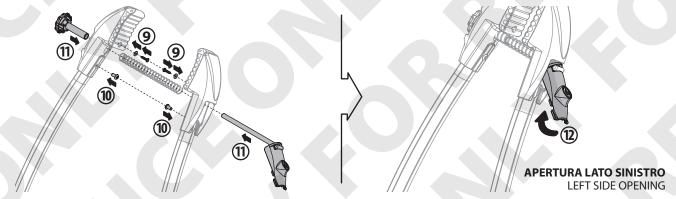

#### switch **2**

ORIGINAL
DESTRA / RIGHT / DROITE / RECHTS / DERECHA

**CHANGE** 

NEW
SINISTRA / LEFT / GAUCHE / LINKS / IZQUIERDA