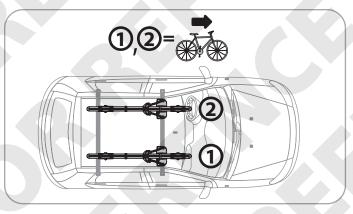

→ pag. 3, 4, 5

 $\Rightarrow$  pag. 6, 7, 3, 4, 5

- Barre senza predisposizione
- Bars without T-track
- **E** Barre de toit sans prédisposition

Dachträger ohne Ausrüstung

- Barre con predisposizione
- Bars with T-track
- © Barre de toit avec prédisposition
- Dachträger mit Ausrüstung