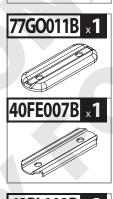

Art. **N50050** 

# BIKE-BEST

ALLUMINIO / ALUMINIUM

- (I) ISTRUZIONI DI MONTAGGIO
- **(GB)** FITTING INSTRUCTIONS
- MONTAGEANLEITUNG
- (F) INSTRUCTIONS DE MONTAGE
- **E** INSTRUCCIONES DE MONTAJE
- P INSTRUÇÕES DE MONTAGEM
- (NL) MONTAGE-INSTRUCTIES
- (S) MONTERINGSANVISNING