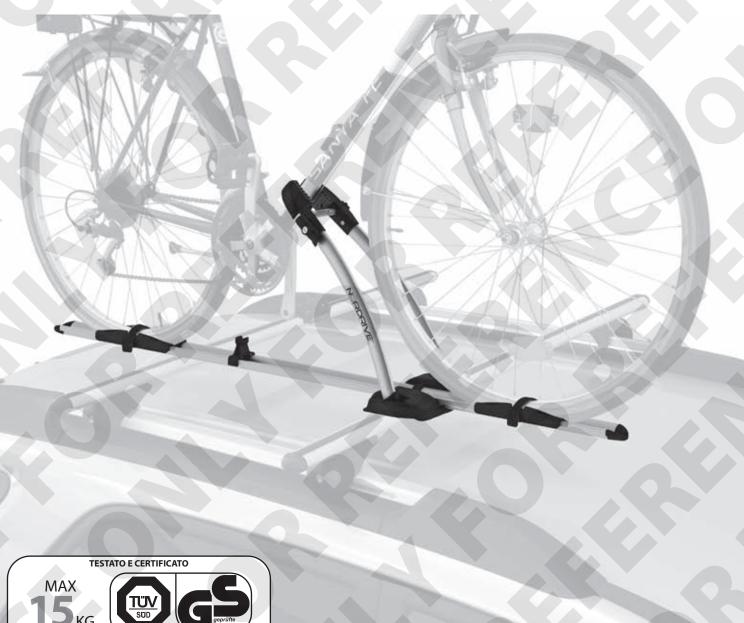

Art. **N50050** 

# BIKE-BEST

ALLUMINIO / ALUMINIUM

- (I) ISTRUZIONI DI MONTAGGIO
- **(GB)** FITTING INSTRUCTIONS
- MONTAGEANLEITUNG
- (F) INSTRUCTIONS DE MONTAGE
- **E** INSTRUCCIONES DE MONTAJE
- P INSTRUÇÕES DE MONTAGEM
- (NL) MONTAGE-INSTRUCTIES
- (S) MONTERINGSANVISNING