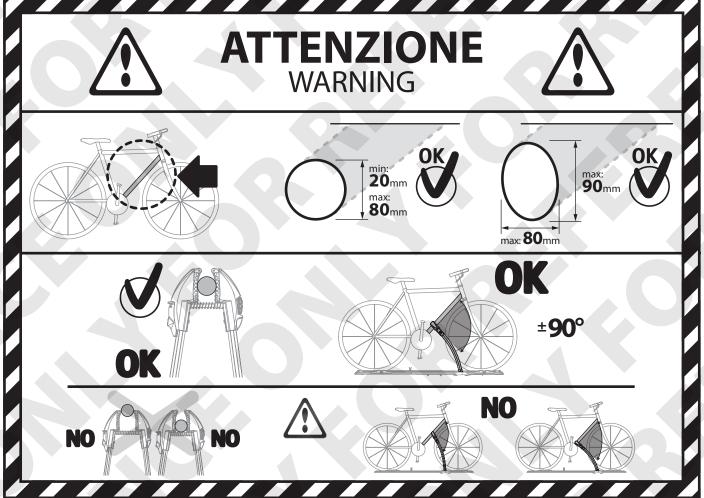

NA MONTÁŽ

- **\$LO** NAVODILA ZA PRITRJEVANJE
- (HR) UPUTA ZA SASTAVLJANJE
- H A FELSZERELÉS MÓDJA
- GR Οδηγίε συναρμολόγηση
- TR MONTAJ TALIMATLARL
- **(BG)** ИНСТРУКЦИИ ЗА МОНТАЖ
- **(SRB) UPUTSTVA ZA MONTAŽU**











































→ pag. 3, 4, 5

 $\Rightarrow$  pag. 6, 7, 3, 4, 5







- Barre senza predisposizione
- Bars without T-track
- **E** Barre de toit sans prédisposition

Dachträger ohne Ausrüstung



- Barre con predisposizione
- Bars with T-track
- © Barre de toit avec prédisposition
- Dachträger mit Ausrüstung

→ pag. 4



→ pag. 5











#### switch **2**





ORIGINAL
DESTRA / RIGHT / DROITE / RECHTS / DERECHA





**CHANGE** 



NEW
SINISTRA / LEFT / GAUCHE / LINKS / IZQUIERDA





### **CARICO - LOADING**

CHARGEMENT VERLADUNG CARGA



















## SCARICO - UNLOADING

DÉCHARGEMENT ENTLADUNG DECARGA













## ATTENZIONE WARNING



CHECK STOP II

OK



























max: 130Km/h