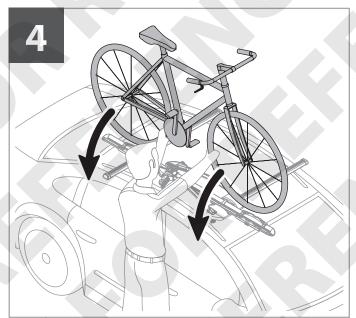

ANJE
- H A FELSZERELÉS MÓDJA
- GR Οδηγίε συναρμολόγηση
- TR MONTAJ TALIMATLARL
- **(BG)** ИНСТРУКЦИИ ЗА МОНТАЖ
- **(SRB) UPUTSTVA ZA MONTAŽU**











































→ pag. 3, 4, 5

 $\Rightarrow$  pag. 6, 7, 3, 4, 5







- Barre senza predisposizione
- Bars without T-track
- **E** Barre de toit sans prédisposition

Dachträger ohne Ausrüstung



- Barre con predisposizione
- Bars with T-track
- © Barre de toit avec prédisposition
- Dachträger mit Ausrüstung

→ pag. 4



→ pag. 5











#### switch **2**





ORIGINAL
DESTRA / RIGHT / DROITE / RECHTS / DERECHA





**CHANGE** 



NEW
SINISTRA / LEFT / GAUCHE / LINKS / IZQUIERDA





### **CARICO - LOADING**

CHARGEMENT VERLADUNG CARGA



















## SCARICO - UNLOADING

DÉCHARGEMENT ENTLADUNG DECARGA













## ATTENZIONE WARNING



CHECK STOP II

OK



























max: 130Km/h