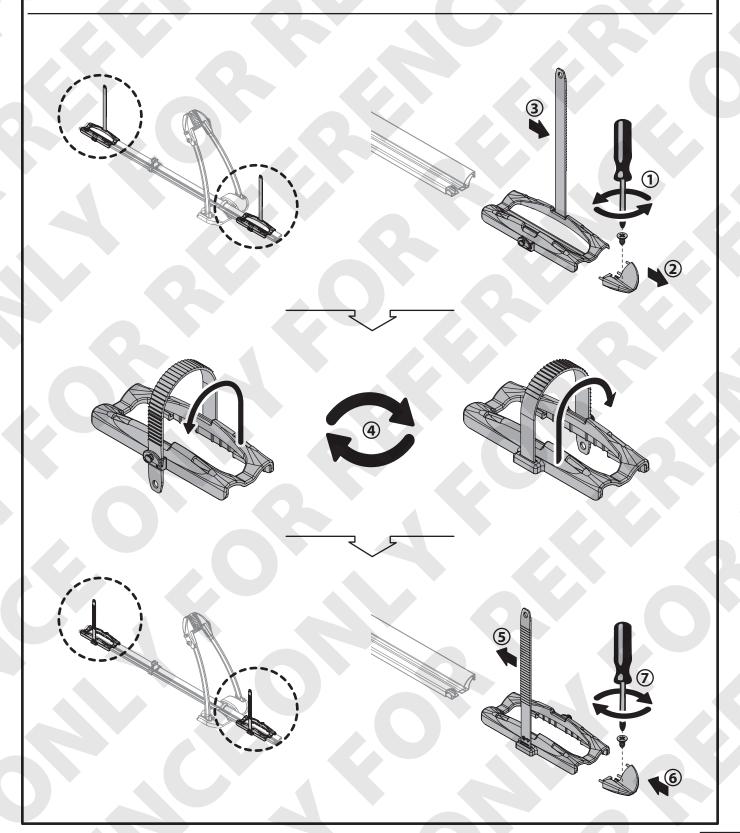

→ pag. 3, 4, 5

 $\Rightarrow$  pag. 6, 7, 3, 4, 5

- Barre senza predisposizione
- Bars without T-track
- **E** Barre de toit sans prédisposition

Dachträger ohne Ausrüstung

- Barre con predisposizione
- Bars with T-track
- © Barre de toit avec prédisposition
- Dachträger mit Ausrüstung

→ pag. 4

→ pag. 5