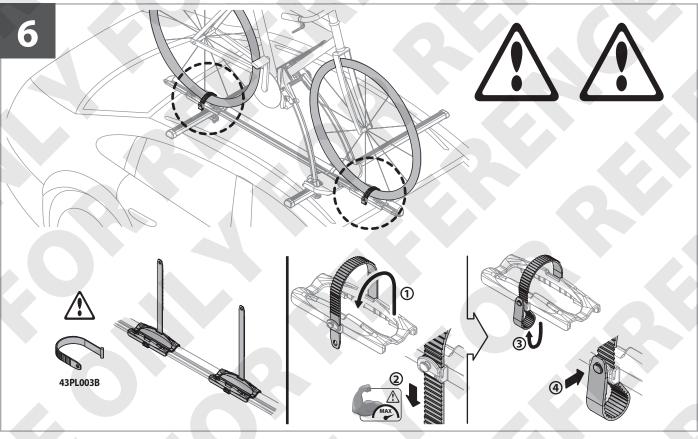

→ pag. 3, 4, 5

 $\Rightarrow$  pag. 6, 7, 3, 4, 5

- Barre senza predisposizione
- Bars without T-track
- **E** Barre de toit sans prédisposition

Dachträger ohne Ausrüstung

- Barre con predisposizione
- Bars with T-track
- © Barre de toit avec prédisposition
- Dachträger mit Ausrüstung

→ pag. 4

→ pag. 5