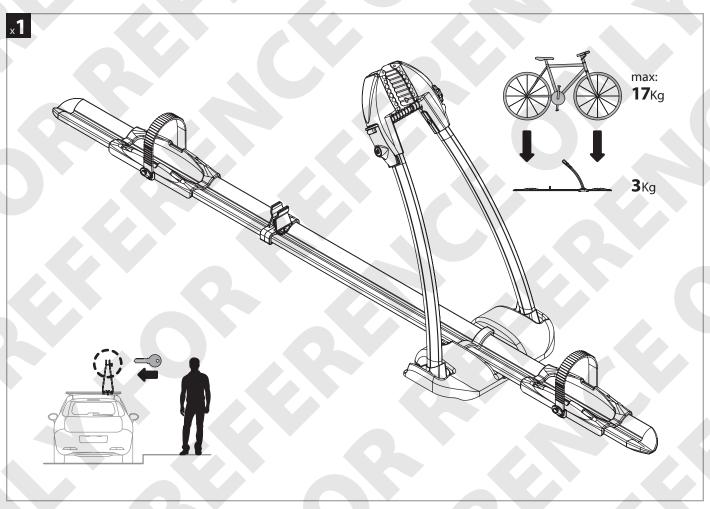

→ pag. 3, 4, 5

 $\Rightarrow$  pag. 6, 7, 3, 4, 5

- Barre senza predisposizione
- Bars without T-track
- **E** Barre de toit sans prédisposition

Dachträger ohne Ausrüstung

- Barre con predisposizione
- Bars with T-track
- © Barre de toit avec prédisposition
- Dachträger mit Ausrüstung