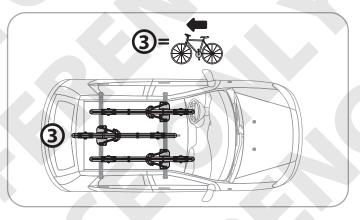

→ pag. 3, 4, 5

 $\Rightarrow$  pag. 6, 7, 3, 4, 5

- Barre senza predisposizione
- Bars without T-track
- **E** Barre de toit sans prédisposition

Dachträger ohne Ausrüstung

- Barre con predisposizione
- Bars with T-track
- © Barre de toit avec prédisposition
- Dachträger mit Ausrüstung