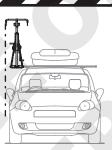

- TR MONTAJ TALIMATLARL
- **(BG)** ИНСТРУКЦИИ ЗА МОНТАЖ
- **(SRB) UPUTSTVA ZA MONTAŽU**











































→ pag. 3, 4, 5

 $\Rightarrow$  pag. 6, 7, 3, 4, 5







- Barre senza predisposizione
- Bars without T-track
- **E** Barre de toit sans prédisposition

Dachträger ohne Ausrüstung



- Barre con predisposizione
- Bars with T-track
- © Barre de toit avec prédisposition
- Dachträger mit Ausrüstung

→ pag. 4



→ pag. 5











#### switch **2**





ORIGINAL
DESTRA / RIGHT / DROITE / RECHTS / DERECHA





**CHANGE** 



NEW
SINISTRA / LEFT / GAUCHE / LINKS / IZQUIERDA





### **CARICO - LOADING**

CHARGEMENT VERLADUNG CARGA



















## SCARICO - UNLOADING

DÉCHARGEMENT ENTLADUNG DECARGA













## ATTENZIONE WARNING



CHECK STOP II

OK



























max: 130Km/h