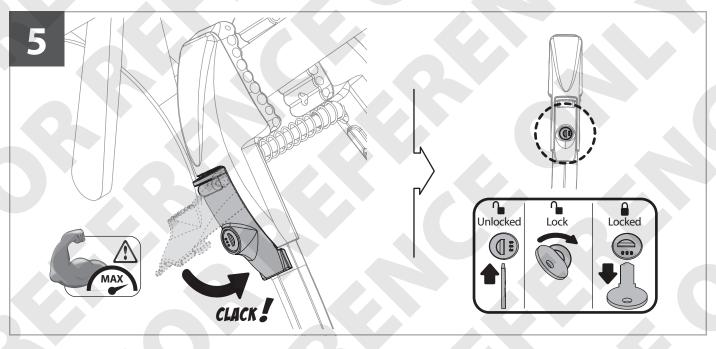

→ pag. 3, 4, 5

 $\Rightarrow$  pag. 6, 7, 3, 4, 5

- Barre senza predisposizione
- Bars without T-track
- **E** Barre de toit sans prédisposition

Dachträger ohne Ausrüstung

- Barre con predisposizione
- Bars with T-track
- © Barre de toit avec prédisposition
- Dachträger mit Ausrüstung

→ pag. 4

→ pag. 5