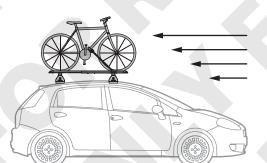

LARL
- **(BG)** ИНСТРУКЦИИ ЗА МОНТАЖ
- **(SRB) UPUTSTVA ZA MONTAŽU**











































→ pag. 3, 4, 5

 $\Rightarrow$  pag. 6, 7, 3, 4, 5







- Barre senza predisposizione
- Bars without T-track
- **E** Barre de toit sans prédisposition

Dachträger ohne Ausrüstung



- Barre con predisposizione
- Bars with T-track
- © Barre de toit avec prédisposition
- Dachträger mit Ausrüstung

→ pag. 4



→ pag. 5











#### switch **2**





ORIGINAL
DESTRA / RIGHT / DROITE / RECHTS / DERECHA





**CHANGE** 



NEW
SINISTRA / LEFT / GAUCHE / LINKS / IZQUIERDA





### **CARICO - LOADING**

CHARGEMENT VERLADUNG CARGA



















## SCARICO - UNLOADING

DÉCHARGEMENT ENTLADUNG DECARGA













## ATTENZIONE WARNING



CHECK STOP II

OK



























max: 130Km/h