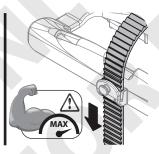

TALIMATLARL
- **(BG)** ИНСТРУКЦИИ ЗА МОНТАЖ
- **(SRB) UPUTSTVA ZA MONTAŽU**











































→ pag. 3, 4, 5

 $\Rightarrow$  pag. 6, 7, 3, 4, 5







- Barre senza predisposizione
- Bars without T-track
- **E** Barre de toit sans prédisposition

Dachträger ohne Ausrüstung



- Barre con predisposizione
- Bars with T-track
- © Barre de toit avec prédisposition
- Dachträger mit Ausrüstung

→ pag. 4



→ pag. 5











#### switch **2**





ORIGINAL
DESTRA / RIGHT / DROITE / RECHTS / DERECHA





**CHANGE** 



NEW
SINISTRA / LEFT / GAUCHE / LINKS / IZQUIERDA





### **CARICO - LOADING**

CHARGEMENT VERLADUNG CARGA



















## SCARICO - UNLOADING

DÉCHARGEMENT ENTLADUNG DECARGA













## ATTENZIONE WARNING



CHECK STOP II

OK



























max: 130Km/h