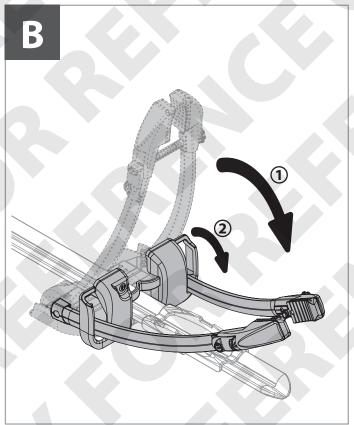

→ pag. 3, 4, 5

 $\Rightarrow$  pag. 6, 7, 3, 4, 5

- Barre senza predisposizione
- Bars without T-track
- **E** Barre de toit sans prédisposition

Dachträger ohne Ausrüstung

- Barre con predisposizione
- Bars with T-track
- © Barre de toit avec prédisposition
- Dachträger mit Ausrüstung