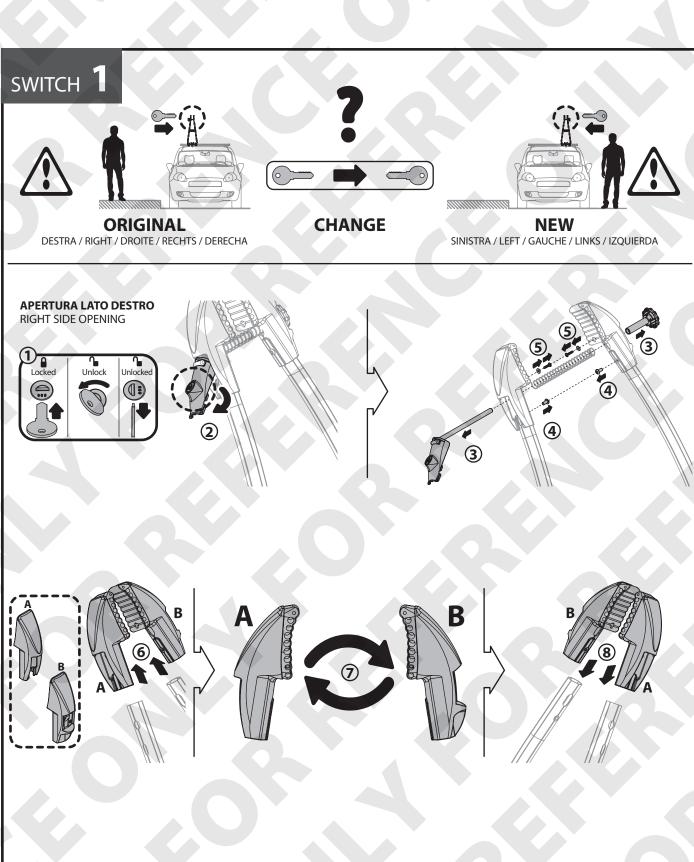

#### switch **2**

ORIGINAL
DESTRA / RIGHT / DROITE / RECHTS / DERECHA

**CHANGE** 

NEW
SINISTRA / LEFT / GAUCHE / LINKS / IZQUIERDA