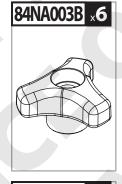

Art. **N50050** 

# BIKE-BEST

ALLUMINIO / ALUMINIUM

- (I) ISTRUZIONI DI MONTAGGIO
- **(GB)** FITTING INSTRUCTIONS
- MONTAGEANLEITUNG
- (F) INSTRUCTIONS DE MONTAGE
- **E** INSTRUCCIONES DE MONTAJE
- P INSTRUÇÕES DE MONTAGEM
- (NL) MONTAGE-INSTRUCTIES
- (S) MONTERINGSANVISNING