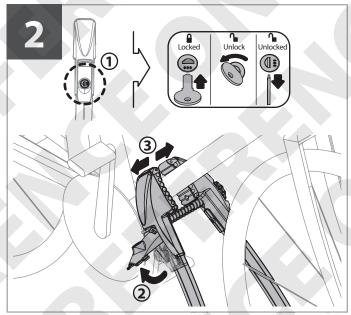

→ pag. 3, 4, 5

 $\Rightarrow$  pag. 6, 7, 3, 4, 5

- Barre senza predisposizione
- Bars without T-track
- **E** Barre de toit sans prédisposition

Dachträger ohne Ausrüstung

- Barre con predisposizione
- Bars with T-track
- © Barre de toit avec prédisposition
- Dachträger mit Ausrüstung