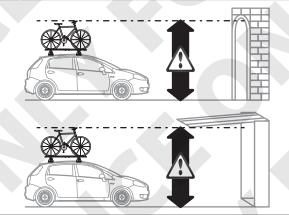

→ pag. 3, 4, 5

 $\Rightarrow$  pag. 6, 7, 3, 4, 5

- Barre senza predisposizione
- Bars without T-track
- **E** Barre de toit sans prédisposition

Dachträger ohne Ausrüstung

- Barre con predisposizione
- Bars with T-track
- © Barre de toit avec prédisposition
- Dachträger mit Ausrüstung