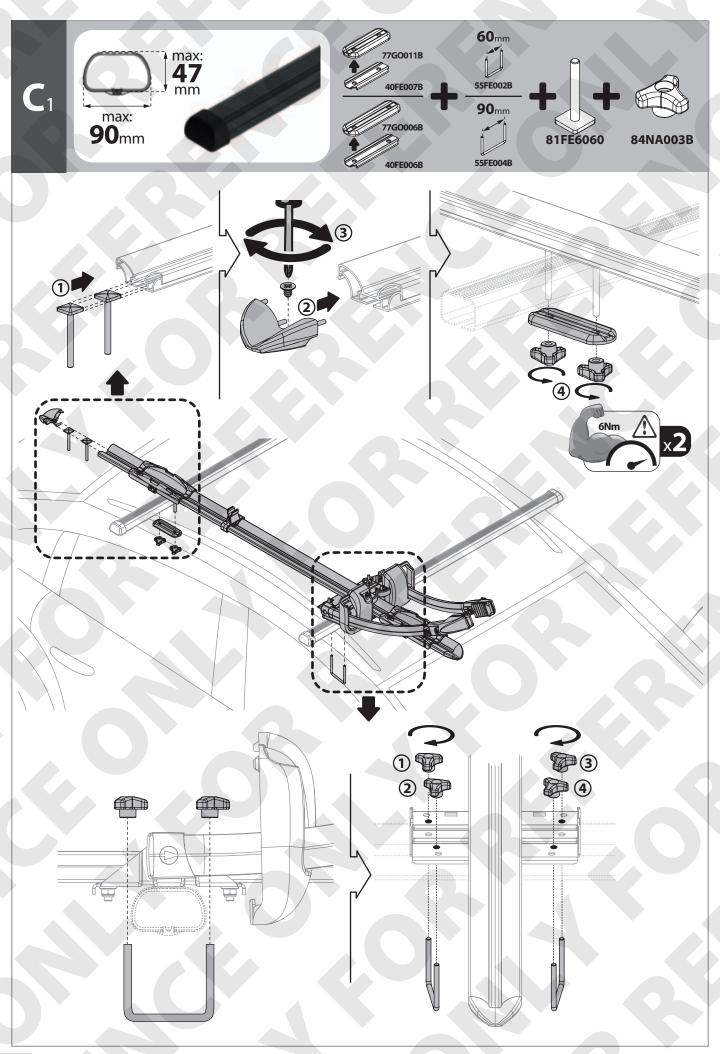

→ pag. 3, 4, 5

 $\Rightarrow$  pag. 6, 7, 3, 4, 5

- Barre senza predisposizione
- Bars without T-track
- **E** Barre de toit sans prédisposition

Dachträger ohne Ausrüstung

- Barre con predisposizione
- Bars with T-track
- © Barre de toit avec prédisposition
- Dachträger mit Ausrüstung

→ pag. 4

→ pag. 5