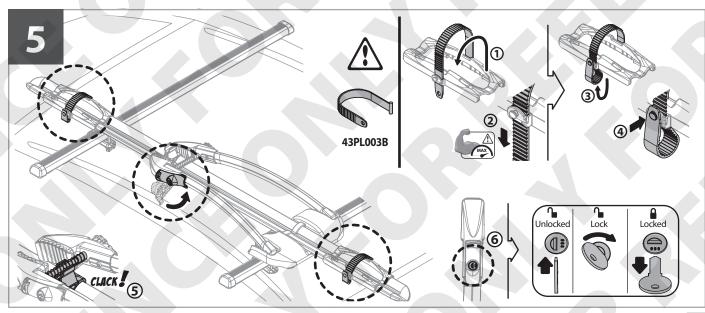

JE
- H A FELSZERELÉS MÓDJA
- GR Οδηγίε συναρμολόγηση
- TR MONTAJ TALIMATLARL
- **(BG)** ИНСТРУКЦИИ ЗА МОНТАЖ
- **(SRB) UPUTSTVA ZA MONTAŽU**











































→ pag. 3, 4, 5

 $\Rightarrow$  pag. 6, 7, 3, 4, 5







- Barre senza predisposizione
- Bars without T-track
- **E** Barre de toit sans prédisposition

Dachträger ohne Ausrüstung



- Barre con predisposizione
- Bars with T-track
- © Barre de toit avec prédisposition
- Dachträger mit Ausrüstung

→ pag. 4



→ pag. 5











#### switch **2**





ORIGINAL
DESTRA / RIGHT / DROITE / RECHTS / DERECHA





**CHANGE** 



NEW
SINISTRA / LEFT / GAUCHE / LINKS / IZQUIERDA





### **CARICO - LOADING**

CHARGEMENT VERLADUNG CARGA



















## SCARICO - UNLOADING

DÉCHARGEMENT ENTLADUNG DECARGA













## ATTENZIONE WARNING



CHECK STOP II

OK



























max: 130Km/h