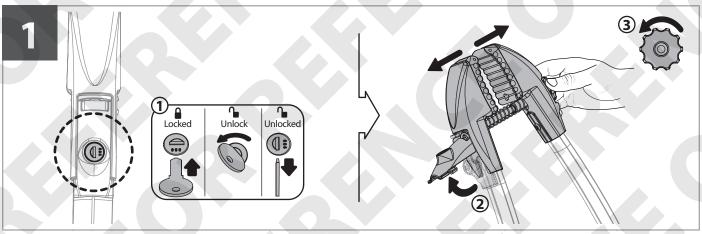

#### switch **2**

ORIGINAL
DESTRA / RIGHT / DROITE / RECHTS / DERECHA

**CHANGE** 

NEW
SINISTRA / LEFT / GAUCHE / LINKS / IZQUIERDA