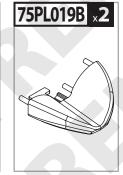

Art. **N50050** 

# BIKE-BEST

ALLUMINIO / ALUMINIUM

- (I) ISTRUZIONI DI MONTAGGIO
- **(GB)** FITTING INSTRUCTIONS
- MONTAGEANLEITUNG
- (F) INSTRUCTIONS DE MONTAGE
- **E** INSTRUCCIONES DE MONTAJE
- P INSTRUÇÕES DE MONTAGEM
- (NL) MONTAGE-INSTRUCTIES
- (S) MONTERINGSANVISNING