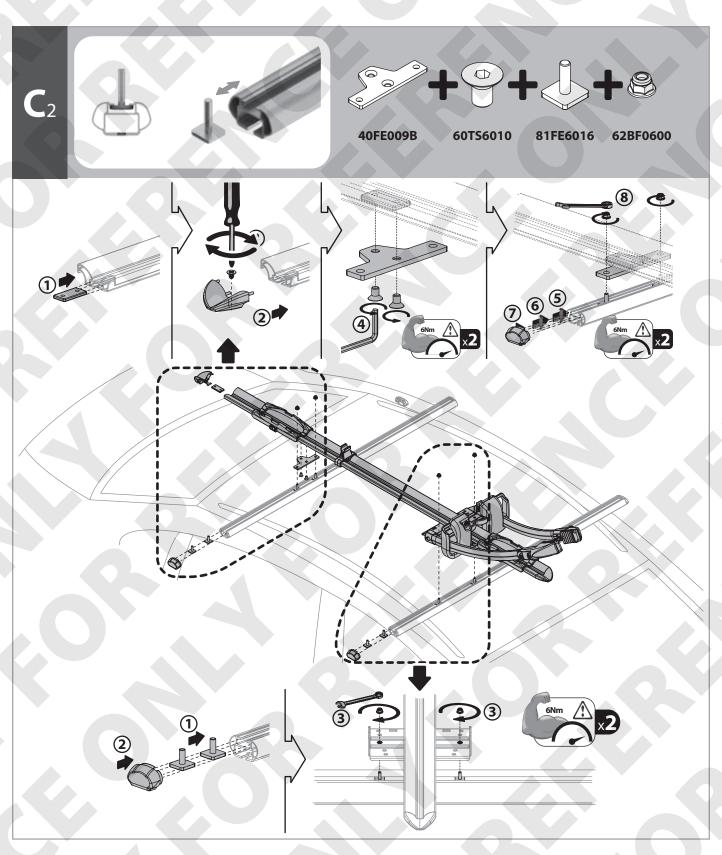

→ pag. 3, 4, 5

 $\Rightarrow$  pag. 6, 7, 3, 4, 5

- Barre senza predisposizione
- Bars without T-track
- **E** Barre de toit sans prédisposition

Dachträger ohne Ausrüstung

- Barre con predisposizione
- Bars with T-track
- © Barre de toit avec prédisposition
- Dachträger mit Ausrüstung

→ pag. 4

→ pag. 5