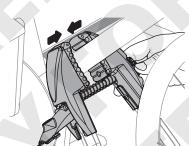

#### switch **2**

ORIGINAL
DESTRA / RIGHT / DROITE / RECHTS / DERECHA

**CHANGE** 

NEW
SINISTRA / LEFT / GAUCHE / LINKS / IZQUIERDA