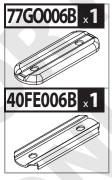

Art. **N50050** 

# BIKE-BEST

ALLUMINIO / ALUMINIUM

- (I) ISTRUZIONI DI MONTAGGIO
- **(GB)** FITTING INSTRUCTIONS
- MONTAGEANLEITUNG
- (F) INSTRUCTIONS DE MONTAGE
- **E** INSTRUCCIONES DE MONTAJE
- P INSTRUÇÕES DE MONTAGEM
- (NL) MONTAGE-INSTRUCTIES
- (S) MONTERINGSANVISNING