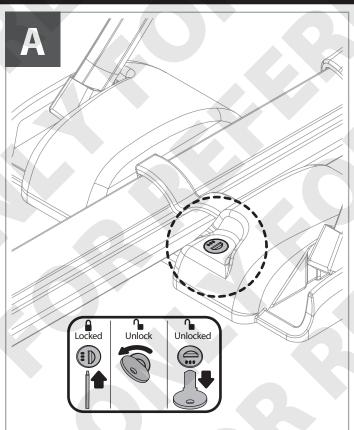

#### switch **2**

ORIGINAL
DESTRA / RIGHT / DROITE / RECHTS / DERECHA

**CHANGE** 

NEW
SINISTRA / LEFT / GAUCHE / LINKS / IZQUIERDA