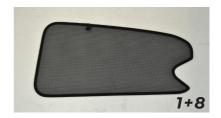

# Side Shade Installation

RENAULT TWINGO 5DR REN-TWIN-5-B

STEP #1

#### COMPONENTS NEEDED:

VHB TN

te Cleaner Sachet with 3M™ VHB™ Tapes atte de Nettoyage

POSITION THE SIDE SHADES

CLEAN THE AREA WHERE CLIPS

WITH THE SURFACE CLEANER SACHET PROVIDED

ARE TO BE MOUNTED (AS IN STEP 2)