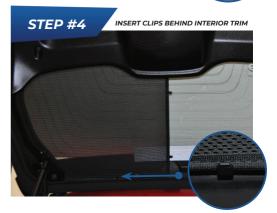

## Installation Manual

RENAULT TWINGO 5DR REN-TWIN-5-B

COMPONENTS INCLUDED













FIXING CLIPS







# Side Shade Installation

RENAULT TWINGO 5DR REN-TWIN-5-B

STEP #1

#### COMPONENTS NEEDED:









VHB TN

te Cleaner Sachet with 3M™ VHB™ Tapes atte de Nettoyage



POSITION THE SIDE SHADES

CLEAN THE AREA WHERE CLIPS

WITH THE SURFACE CLEANER SACHET PROVIDED

ARE TO BE MOUNTED (AS IN STEP 2)









www.carshades.com | info@carshades.com

## Rear Shade Installation

RENAULT TWINGO 5DR REN-TWIN-5-B



CLEAN THE AREA WHERE CLIPS ARE TO BE MOUNTED (AS IN STEP 2) WITH THE SURFACE CLEANER SACHET PROVIDED











### COMPONENTS NEEDED:



**STEP #2** 



PRESS THE CLIPS FIRMLY

INTO PLACE AND ALLOW

TO DRY FOR 20 MINUTES