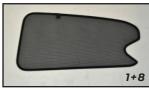

#### COMPONENTS NEEDED:

VHB TN

te Cleaner Sachet with 3M™ VHB™ Tapes atte de Nettoyage

POSITION THE SIDE SHADES

CLEAN THE AREA WHERE CLIPS

WITH THE SURFACE CLEANER SACHET PROVIDED

ARE TO BE MOUNTED (AS IN STEP 2)