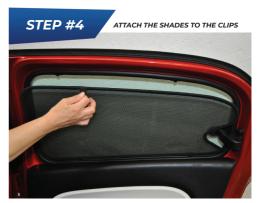

## Installation Manual

RENAULT TWINGO 5DR REN-TWIN-5-B

COMPONENTS INCLUDED













FIXING CLIPS







# Side Shade Installation

RENAULT TWINGO 5DR REN-TWIN-5-B

STEP #1

#### COMPONENTS NEEDED:









VHB TN

te Cleaner Sachet with 3M™ VHB™ Tapes atte de Nettoyage



POSITION THE SIDE SHADES

CLEAN THE AREA WHERE CLIPS

WITH THE SURFACE CLEANER SACHET PROVIDED

ARE TO BE MOUNTED (AS IN STEP 2)









www.carshades.com | info@carshades.com

## Rear Shade Installation

RENAULT TWINGO 5DR REN-TWIN-5-B



CLEAN THE AREA WHERE CLIPS ARE TO BE MOUNTED (AS IN STEP 2) WITH THE SURFACE CLEANER SACHET PROVIDED











### COMPONENTS NEEDED:



**STEP #2** 



PRESS THE CLIPS FIRMLY

INTO PLACE AND ALLOW

TO DRY FOR 20 MINUTES