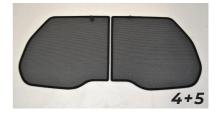

## Rear Shade Installation

RENAULT TWINGO 5DR REN-TWIN-5-B

CLEAN THE AREA WHERE CLIPS ARE TO BE MOUNTED (AS IN STEP 2) WITH THE SURFACE CLEANER SACHET PROVIDED

### COMPONENTS NEEDED:

**STEP #2** 

PRESS THE CLIPS FIRMLY

INTO PLACE AND ALLOW

TO DRY FOR 20 MINUTES