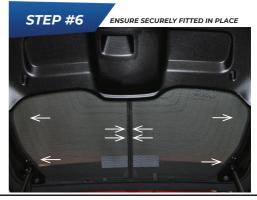

## Rear Shade Installation

RENAULT TWINGO 5DR REN-TWIN-5-B

CLEAN THE AREA WHERE CLIPS ARE TO BE MOUNTED (AS IN STEP 2) WITH THE SURFACE CLEANER SACHET PROVIDED

### COMPONENTS NEEDED:

**STEP #2** 

PRESS THE CLIPS FIRMLY

INTO PLACE AND ALLOW

TO DRY FOR 20 MINUTES