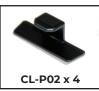

## Installation Manual

RENAULT TWINGO 5DR REN-TWIN-5-B

COMPONENTS INCLUDED

FIXING CLIPS

### COMPONENTS NEEDED:

**STEP #2** 

PRESS THE CLIPS FIRMLY

INTO PLACE AND ALLOW

TO DRY FOR 20 MINUTES