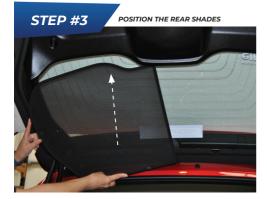

## Rear Shade Installation

RENAULT TWINGO 5DR REN-TWIN-5-B

CLEAN THE AREA WHERE CLIPS ARE TO BE MOUNTED (AS IN STEP 2) WITH THE SURFACE CLEANER SACHET PROVIDED