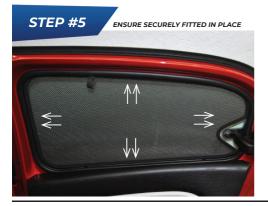

## Installation Manual

RENAULT TWINGO 5DR REN-TWIN-5-B

COMPONENTS INCLUDED













FIXING CLIPS







# Side Shade Installation

RENAULT TWINGO 5DR REN-TWIN-5-B

STEP #1

#### COMPONENTS NEEDED:









VHB TN

te Cleaner Sachet with 3M™ VHB™ Tapes atte de Nettoyage



POSITION THE SIDE SHADES

CLEAN THE AREA WHERE CLIPS

WITH THE SURFACE CLEANER SACHET PROVIDED

ARE TO BE MOUNTED (AS IN STEP 2)









www.carshades.com | info@carshades.com

## Rear Shade Installation

RENAULT TWINGO 5DR REN-TWIN-5-B



CLEAN THE AREA WHERE CLIPS ARE TO BE MOUNTED (AS IN STEP 2) WITH THE SURFACE CLEANER SACHET PROVIDED











### COMPONENTS NEEDED:



**STEP #2** 



PRESS THE CLIPS FIRMLY

INTO PLACE AND ALLOW

TO DRY FOR 20 MINUTES