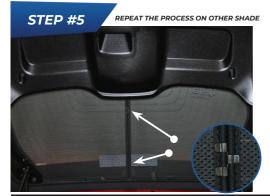

## Rear Shade Installation

RENAULT TWINGO 5DR REN-TWIN-5-B

CLEAN THE AREA WHERE CLIPS ARE TO BE MOUNTED (AS IN STEP 2) WITH THE SURFACE CLEANER SACHET PROVIDED

### COMPONENTS NEEDED:

**STEP #2** 

PRESS THE CLIPS FIRMLY

INTO PLACE AND ALLOW

TO DRY FOR 20 MINUTES