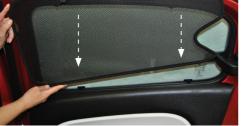

#### COMPONENTS NEEDED:

VHB TN

te Cleaner Sachet with 3M™ VHB™ Tapes atte de Nettoyage

POSITION THE SIDE SHADES

CLEAN THE AREA WHERE CLIPS

WITH THE SURFACE CLEANER SACHET PROVIDED

ARE TO BE MOUNTED (AS IN STEP 2)