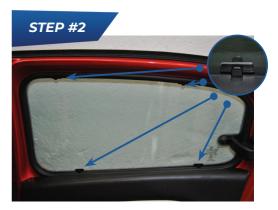

# Side Shade Installation

RENAULT TWINGO 5DR REN-TWIN-5-B

STEP #1

### COMPONENTS NEEDED:

**STEP #2** 

PRESS THE CLIPS FIRMLY

INTO PLACE AND ALLOW

TO DRY FOR 20 MINUTES