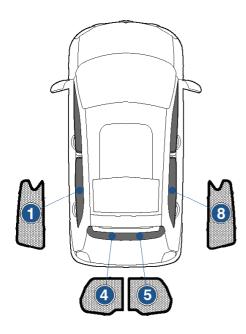

## Installation Manual

RENAULT TWINGO 5DR REN-TWIN-5-B

COMPONENTS INCLUDED

FIXING CLIPS